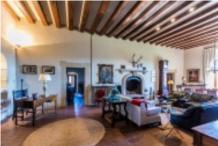

XIV century farmhouse for sale with 3.000m2 built and 250 hectares of land. Located in the town of Castellterçol, Moyanès region, province of Barcelona. Spain.

A 14th century farmhouse with subsequent extensions in the 15th and 17th centuries, with 3.000m2 built, it is surrounded by 250 hectares of its own land, of which 230 are of forest and 20 of cultivated fields in production. Located in the municipality of Castelltarçol, province of Barcelona in the region of Moyanés.

It has been recently restored following the architectural style of the time and respecting the essence of this type of constructions so peculiar as well as extraordinary.

The house is distributed in three floors and several annexes: