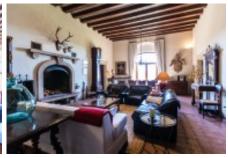

XIV century farmhouse for sale with 3.000m2 built and 250 hectares of land. Located in the town of Castellterçol, Moyanès region, province of Barcelona. Spain.

A 14th century farmhouse with subsequent extensions in the 15th and 17th centuries, with 3.000m2 built, it is surrounded by 250 hectares of its own land, of which 230 are of forest and 20 of cultivated fields in production. Located in the municipality of Castelltarçol, province of Barcelona in the region of Moyanés.

It has been recently restored following the architectural style of the time and respecting the essence of this type of constructions so peculiar as well as extraordinary.

The house is distributed in three floors and several annexes: