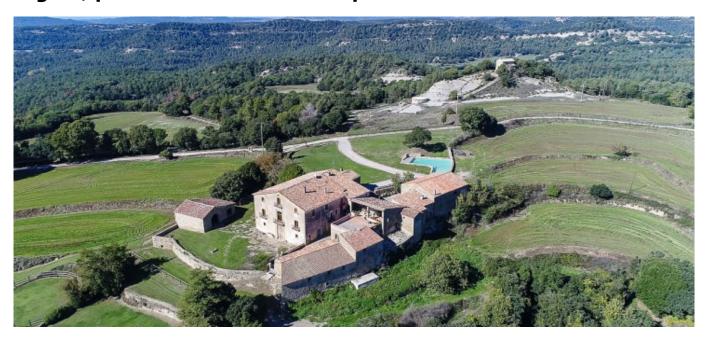

XIV century farmhouse for sale with 3.000m2 built and 250 hectares of land. Located in the town of Castellterçol, Moyanès region, province of Barcelona. Spain.

A 14th century farmhouse with subsequent extensions in the 15th and 17th centuries, with 3.000m2 built, it is surrounded by 250 hectares of its own land, of which 230 are of forest and 20 of cultivated fields in production. Located in the municipality of Castelltarçol, province of Barcelona in the region of Moyanés.

It has been recently restored following the architectural style of the time and respecting the essence of this type of constructions so peculiar as well as extraordinary.

The house is distributed in three floors and several annexes: