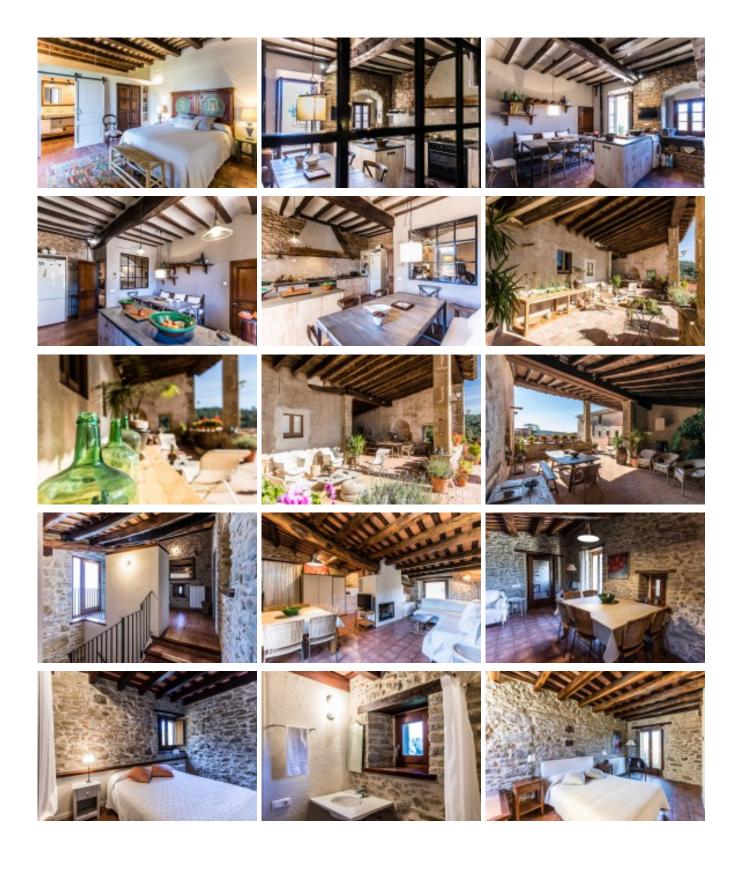

XIV century farmhouse for sale with 3.000m2 built and 250 hectares of land. Located in the town of Castellterçol, Moyanès region, province of Barcelona. Spain.

A 14th century farmhouse with subsequent extensions in the 15th and 17th centuries, with 3.000m2 built, it is surrounded by 250 hectares of its own land, of which 230 are of forest and 20 of cultivated fields in production. Located in the municipality of Castelltarçol, province of Barcelona in the region of Moyanés.

It has been recently restored following the architectural style of the time and respecting the essence of this type of constructions so peculiar as well as extraordinary.

The house is distributed in three floors and several annexes:

Construction: 3000 m2 Plot: 2500000 m2 Bathrooms: 5 Bedrooms: 7

Additional characteristics: Vistas

al mar Piscina Garaje

Calificación energética

+34 972 620 112 +34 606 213 800 +34 619 075 119 info@masiesemporda.com - www.masiesemporda.com