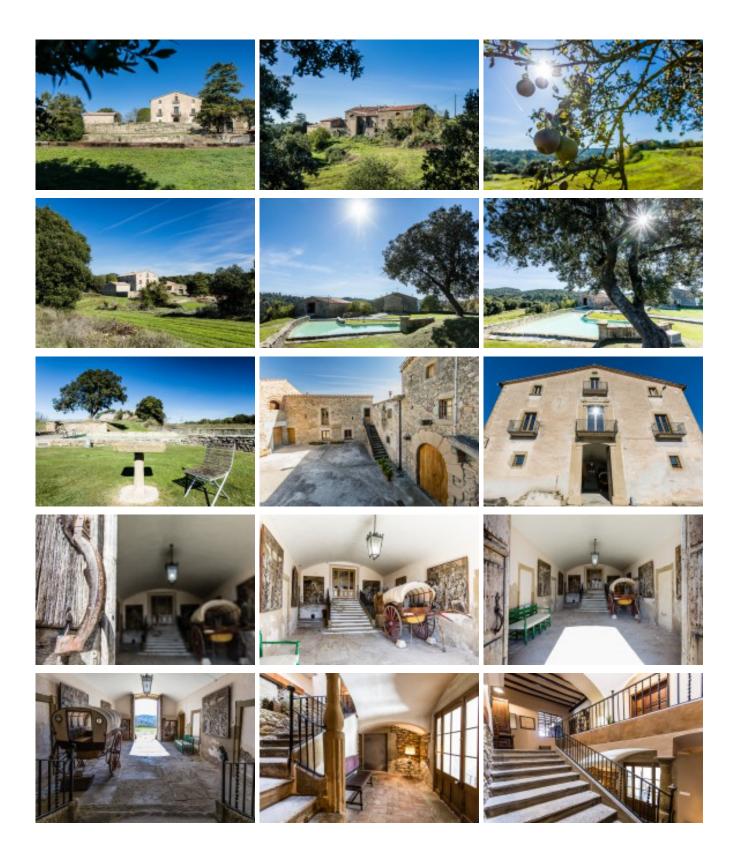

XIV century farmhouse for sale with 3.000m2 built and 250 hectares of land. Located in the town of Castellterçol, Moyanès region, province of Barcelona. Spain.

A 14th century farmhouse with subsequent extensions in the 15th and 17th centuries, with 3.000m2 built, it is surrounded by 250 hectares of its own land, of which 230 are of forest and 20 of cultivated fields in production. Located in the municipality of Castelltarçol, province of Barcelona in the region of Moyanés.

It has been recently restored following the architectural style of the time and respecting the essence of this type of constructions so peculiar as well as extraordinary.

The house is distributed in three floors and several annexes: