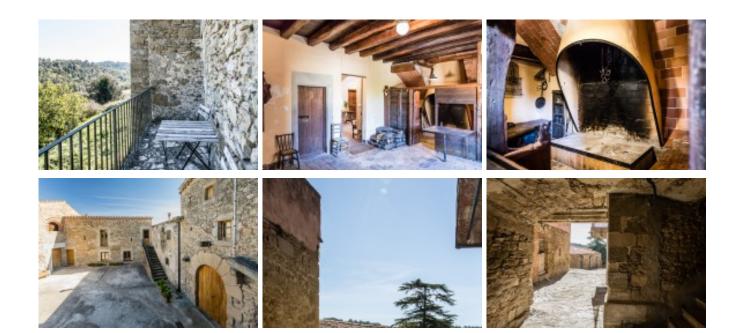

XIV century farmhouse for sale with 3.000m2 built and 250 hectares of land. Located in the town of Castellterçol, Moyanès region, province of Barcelona. Spain.

A 14th century farmhouse with subsequent extensions in the 15th and 17th centuries, with 3.000m2 built, it is surrounded by 250 hectares of its own land, of which 230 are of forest and 20 of cultivated fields in production. Located in the municipality of Castelltarçol, province of Barcelona in the region of Moyanés.

It has been recently restored following the architectural style of the time and respecting the essence of this type of constructions so peculiar as well as extraordinary.

The house is distributed in three floors and several annexes: