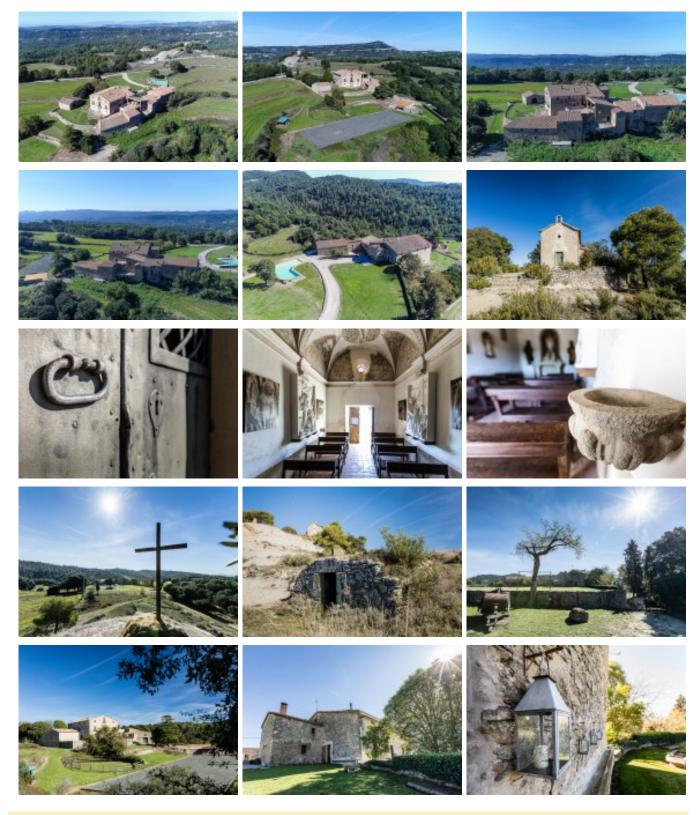

XIV century farmhouse for sale with 3.000m2 built and 250 hectares of land. Located in the town of Castellterçol, Moyanès region, province of Barcelona. Spain.

A 14th century farmhouse with subsequent extensions in the 15th and 17th centuries, with 3.000m2 built, it is surrounded by 250 hectares of its own land, of which 230 are of forest and 20 of cultivated fields in production. Located in the municipality of Castelltarçol, province of Barcelona in the region of Moyanés.

It has been recently restored following the architectural style of the time and respecting the essence of this type of constructions so peculiar as well as extraordinary.

The house is distributed in three floors and several annexes: