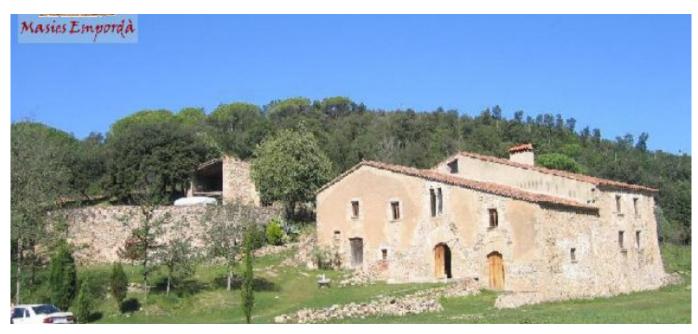

## Farmhouse XV-XVI century stone barn.

Farmhouse XV-XVI century stone barn.

The house is spread over three floors.

It retains all the old elements, such as a large, cozy fireplace in your kitchen, oven doors with stone lintels in the facade some Gothic windows is.

All rooms on the ground floor are vaulted.

The barn is to reform, a very well preserved.

Ideal for home or hotel property.

Well water and electricity network.

Ver más información sobre esta propiedad en nuestra página web Ref: 1053 Price: 980000.00 € Locality: LA SELVA Type of property: MASIAS PROPERTY Property classification: For sale Construction: 1000 m2 Plot: 50000 m2