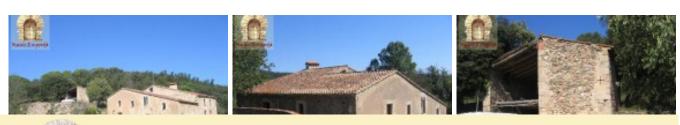

## Farmhouse XV-XVI century stone barn.

Farmhouse XV-XVI century stone barn.

The house is spread over three floors.

It retains all the old elements, such as a large, cozy fireplace in your kitchen, oven doors with stone lintels in the facade some Gothic windows is.

All rooms on the ground floor are vaulted.

The barn is to reform, a very well preserved.

Ideal for home or hotel property.

Well water and electricity network.

Ver más información sobre esta propiedad en nuestra página web Ref: 1053 Price: 980000.00 € Locality: LA SELVA Type of property: MASIAS PROPERTY Property classification: For sale Construction: 1000 m2 Plot: 50000 m2