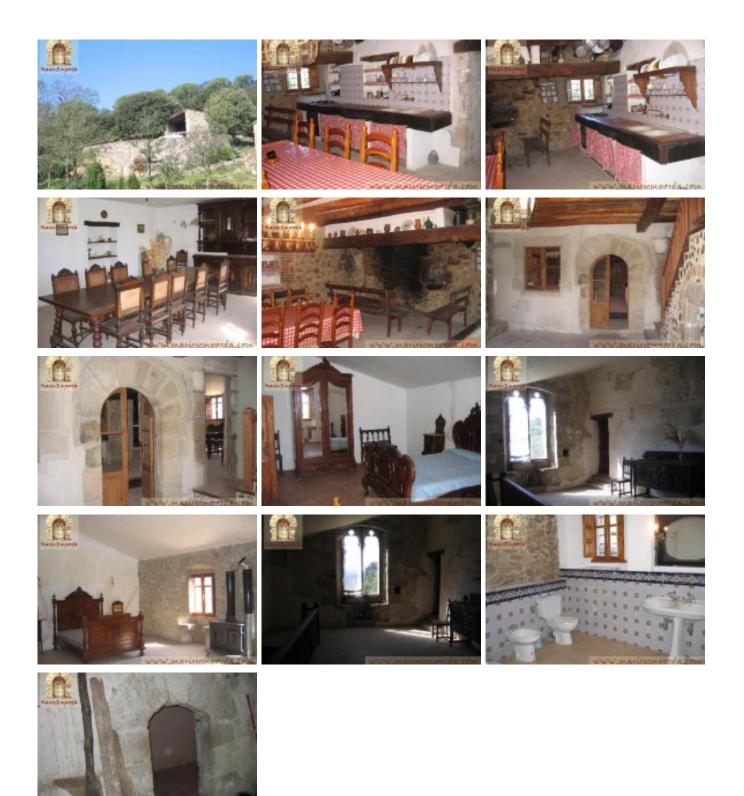

## Farmhouse XV-XVI century stone barn.

Farmhouse XV-XVI century stone barn.

The house is spread over three floors.

It retains all the old elements, such as a large, cozy fireplace in your kitchen, oven doors with stone lintels in the facade some Gothic windows is.

All rooms on the ground floor are vaulted.

The barn is to reform, a very well preserved.

Ideal for home or hotel property.

Well water and electricity network.

Ver más información sobre esta propiedad en nuestra página web Ref: 1053 Price: 980000.00 € Locality: LA SELVA Type of property: MASIAS PROPERTY Property classification: For sale Construction: 1000 m2 Plot: 50000 m2