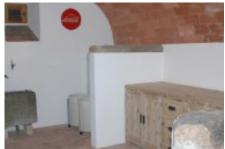

The house is divided into three floors.

Ground Floor: Domed Hall, living room with fireplace that was the old kitchen of the house, living room overlooking the garden and pool, dining room, kitchen, area of machines and irons, a toilet floor.