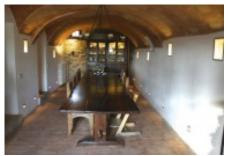

The house is divided into three floors.

Ground Floor: Domed Hall, living room with fireplace that was the old kitchen of the house, living room overlooking the garden and pool, dining room, kitchen, area of machines and irons, a toilet floor.