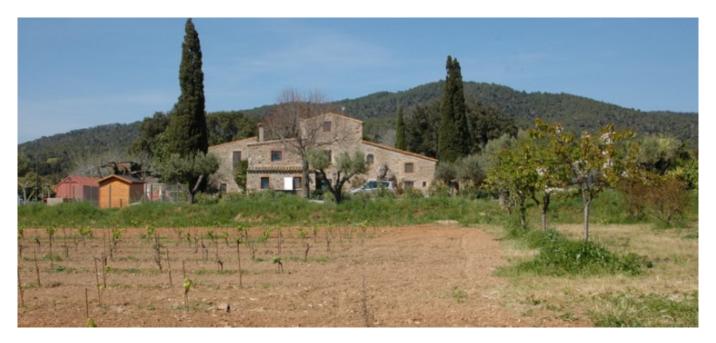

## Restored farmhouse of 450 m2, with an annex which is a second home.

Restored farmhouse of 450 m2, with an annex which is a second home. Fully fenced plot of 15,000 m2. Near the beaches of Sant Antoni de Calonge.

The house is divided into three floors.

Ground Floor: Domed Hall, living room with fireplace that was the old kitchen of the house, living room overlooking the garden and pool, dining room, kitchen, area of machines and irons, a toilet floor.

Second floor: Large hall distributor, two big triples bedrooms, two bathrooms, a double bedroom, a bathroom, a suite with access to terrace.

Third floor: diaphanous room, attic is used for storage.

Attached to the farmhouse there is another construction:

It is divided into two floors.

Ver más información sobre esta propiedad en nuestra página web

**Ref:** 1348

**Price:** 1250000.00 €

Locality: Sant Feliu de Guixols
Type of property: MASIAS

**PROPERTY** 

**Property classification:** Sold