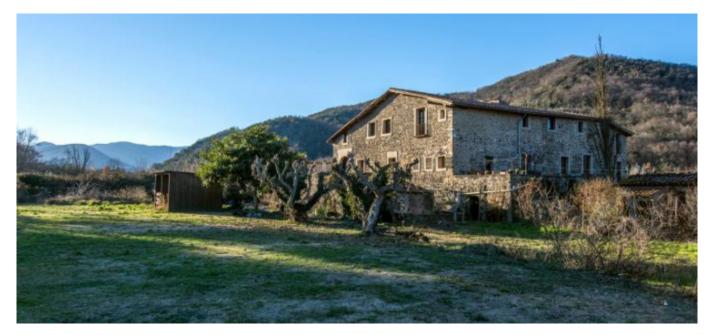

Extraordinary farmhouse dated in century X. Located in the heart of the region of La Garrotxa.

## Extraordinary farmhouse dated in century X. Located in the heart of the region of La Garrotxa.

The house is within a walled area of 11,000 m2, the main house has 2,400 m2 and Annexes haystacks, barns, chicken coops block and 1,100m2. It has 28 hectares of land around the property between forest and crop fields.

The house is divided into three levels:

Ground Floor: entrance hall distributor, opposite the main entrance a large room with large open kitchen and barbecue, with access to the back of the house with a porch stone archway.