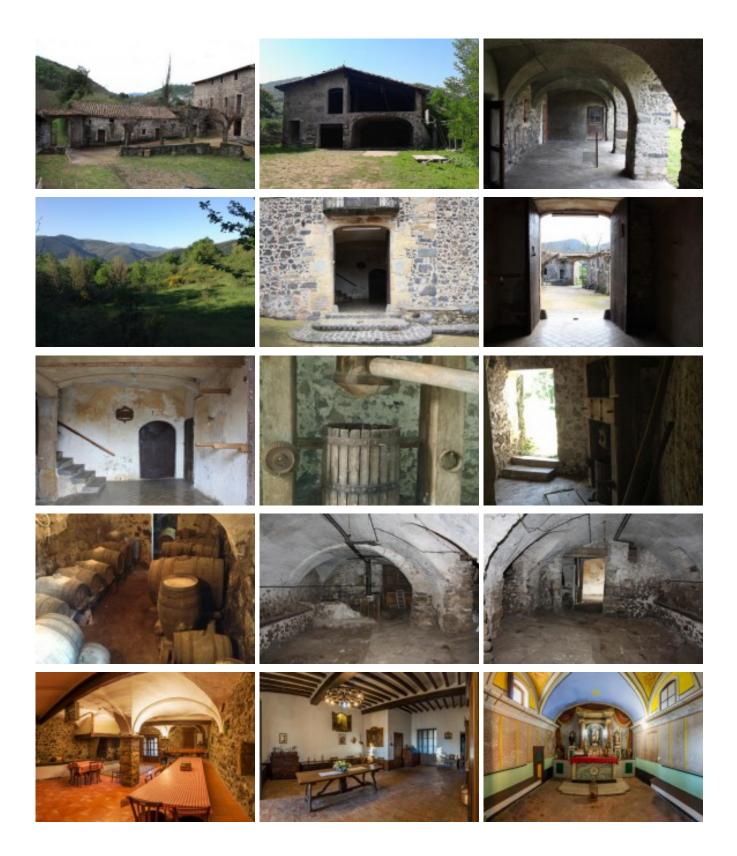

Extraordinary farmhouse dated in century X. Located in the heart of the region of La Garrotxa.

## Extraordinary farmhouse dated in century X. Located in the heart of the region of La Garrotxa.

The house is within a walled area of 11,000 m2, the main house has 2,400 m2 and Annexes haystacks, barns, chicken coops block and 1,100m2. It has 28 hectares of land around the property between forest and crop fields.

The house is divided into three levels:

Ground Floor: entrance hall distributor, opposite the main entrance a large room with large open kitchen and barbecue, with access to the back of the house with a porch stone archway.

To the left of the main entrance of the house are two groups of cattle block, walk-out of the fields by side front door.

Ver más información sobre esta propiedad en nuestra página web Ref: 1359 Price: 2850000.00 € Locality: LA GARROTXA Type of property: MASIAS PROPERTY Property classification: For sale Construction: 1400 m2 Plot: 2800000 m2 Bathrooms: 3 Bedrooms: 6 Additional characteristics: Garaje