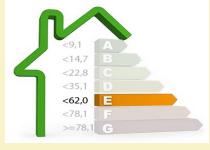

Calificación energética KgCO2/m2/year: **55** 

Masies Empordà

Masies Empordà

Masies Empordà