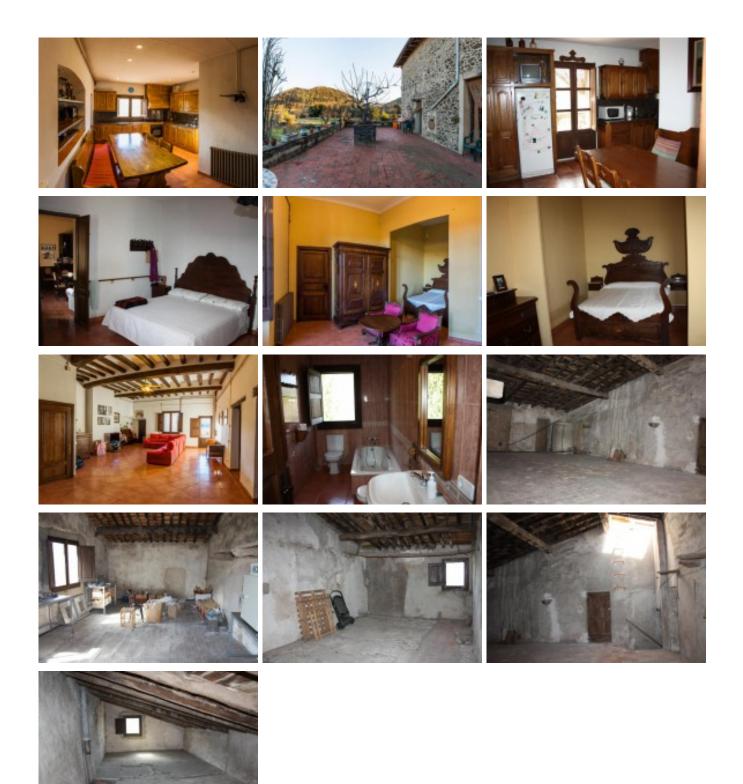

The house is divided into three levels:

Ground Floor: entrance hall distributor, opposite the main entrance a large room with large open kitchen and barbecue, with access to the back of the house with a porch stone archway.

To the left of the main entrance of the house are two groups of cattle block, walk-out of the fields by side front door.

Ver más información sobre esta propiedad en nuestra página web Ref: 1359 Price: 2850000.00 € Locality: LA GARROTXA Type of property: MASIAS PROPERTY Property classification: For sale Construction: 1400 m2 Plot: 2800000 m2 Bathrooms: 3 Bedrooms: 6 Additional characteristics: Garaje