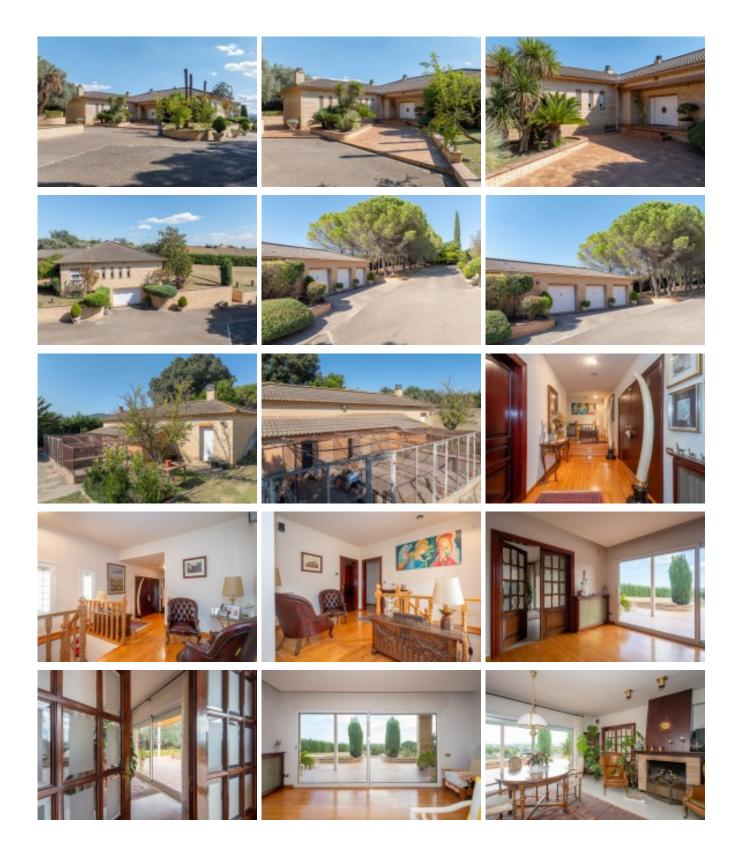

Interesting country house for sale with a constructed area of 800m2 on a fully fenced plot of 18.000m2. Located in the municipality of Cornellà del Terri. Region of Pla del Estany. Girona. Spain.

Interesting country house for sale with a constructed area of 800m2 on a fully fenced plot of 18.000m2. Located in the municipality of Cornellà del Terri. Region of Pla del Estany. Girona. Spain.

The house is distributed in two floors and annexes.

Ground floor: Entrance hall, main living room with fireplace, kitchen-office and very spacious dining room with views of the property and the valley, with direct access to a large terrace and the garden. A guest toilet, a lounge and a living room, 5 bedrooms, one of which is the master suite.