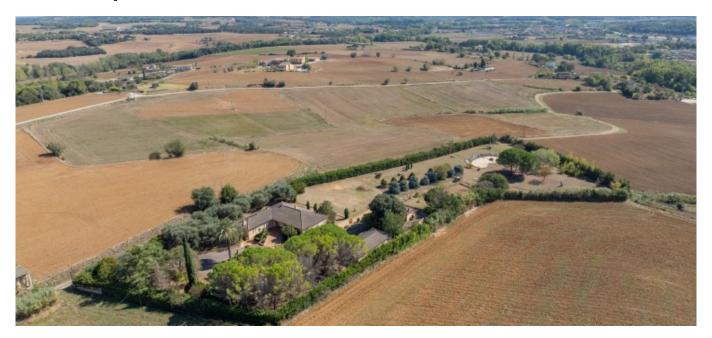

Interesting country house for sale with a constructed area of 800m2 on a fully fenced plot of 18.000m2. Located in the municipality of Cornellà del Terri. Region of Pla del Estany. Girona. Spain.

Interesting country house for sale with a constructed area of 800m2 on a fully fenced plot of 18.000m2. Located in the municipality of Cornellà del Terri. Region of Pla del Estany. Girona. Spain.

Cornellà del Terri is a village located in the province of Girona in the region of Pla de Estany, in a spectacular rural setting, surrounded by fields and gentle hills. It is located 5 kilometres from Banyolas and 14 kilometres from Girona city.

The house is distributed in two floors and annexes.

Ground floor: Entrance hall, main living room with fireplace, kitchen-office and very spacious dining room with views of the property and the valley, with direct access to a large terrace and the garden. A guest toilet, a lounge and a living room, 5 bedrooms, one of which is the master suite.