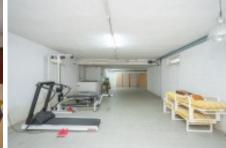

The house is distributed in two floors and annexes.

Ground floor: Entrance hall, main living room with fireplace, kitchen-office and very spacious dining room with views of the property and the valley, with direct access to a large terrace and the garden. A guest toilet, a lounge and a living room, 5 bedrooms, one of which is the master suite.