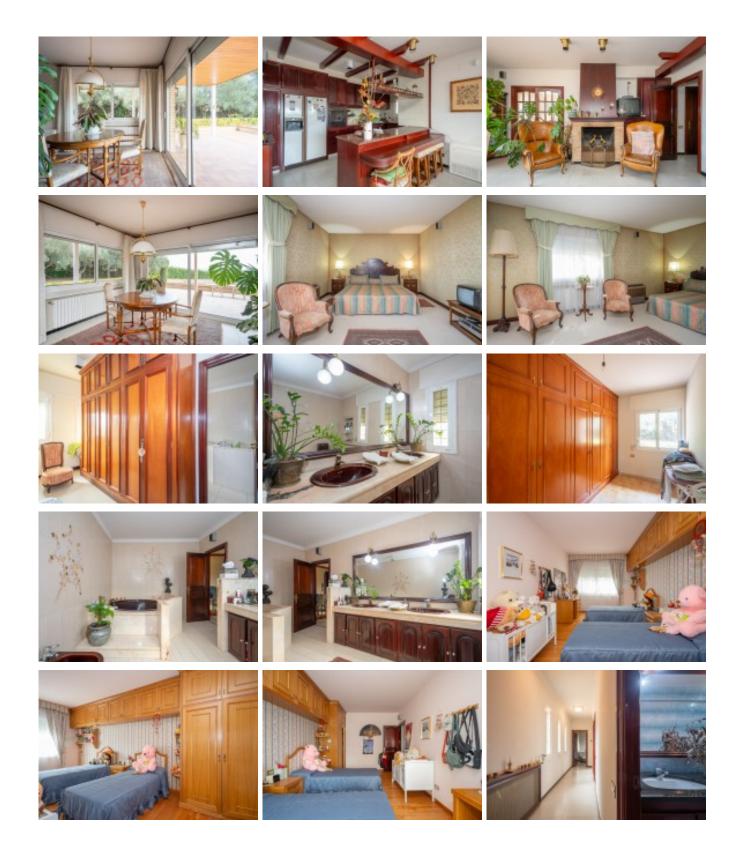

The house is distributed in two floors and annexes.

Ground floor: Entrance hall, main living room with fireplace, kitchen-office and very spacious dining room with views of the property and the valley, with direct access to a large terrace and the garden. A guest toilet, a lounge and a living room, 5 bedrooms, one of which is the master suite.