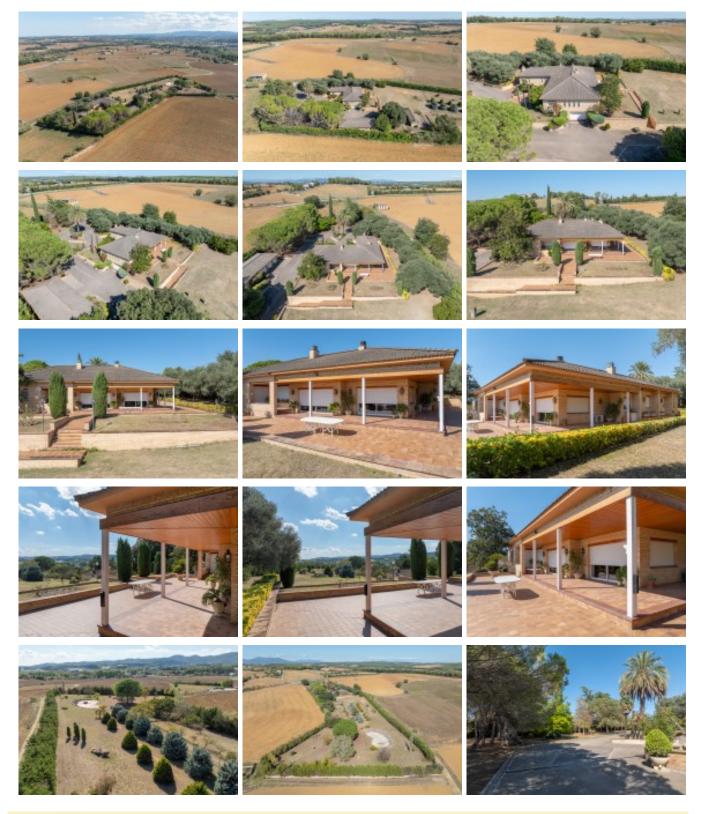

Interesting country house for sale with a constructed area of 800m2 on a fully fenced plot of 18.000m2. Located in the municipality of Cornellà del Terri. Region of Pla del Estany. Girona. Spain.

Interesting country house for sale with a constructed area of 800m2 on a fully fenced plot of 18.000m2. Located in the municipality of Cornellà del Terri. Region of Pla del Estany. Girona. Spain.

Cornellà del Terri is a village located in the province of Girona in the region of Pla de Estany, in a spectacular rural setting, surrounded by fields and gentle hills. It is located 5 kilometres from Banyolas and 14 kilometres from Girona city.

The house is distributed in two floors and annexes.

Ground floor: Entrance hall, main living room with fireplace, kitchen-office and very spacious dining room with views of the property and the valley, with direct access to a large terrace and the garden. A guest toilet, a lounge and a living room, 5 bedrooms, one of which is the master suite.

**Ref:** 3154

Price: 1495000.00 €

Locality: EL PLÀ DE L'ESTANY

Type of property: COUNTRY HOUSE
Property classification: For sale

Construction: 800 m2

Plot: 1800 m2 Bathrooms: 2 Bedrooms: 5

Additional characteristics: Garaje